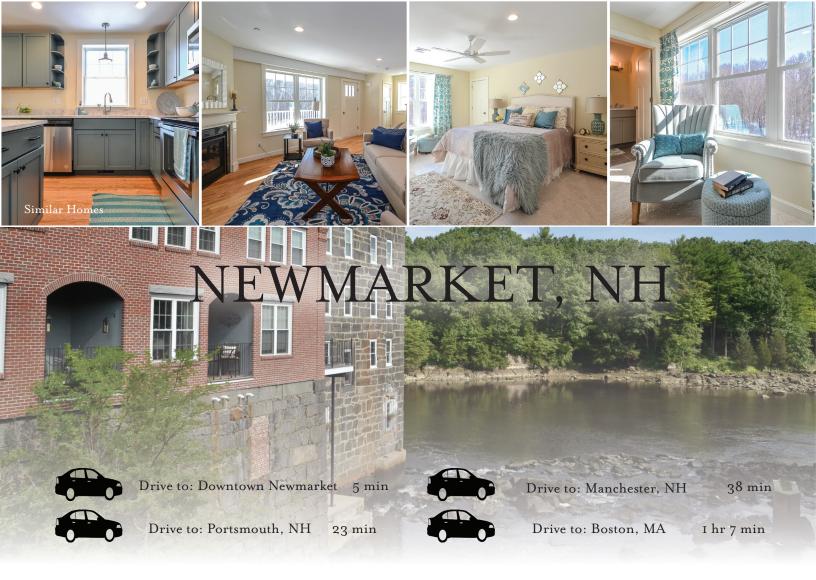

Set in an established residential neighborhood, Stonehill Pointe is a 32-unit new home community located only a mile and a half from Newmarket's newly revitalized downtown area. The 32 end-unit townhomes each feature large, open-concept living spaces, a back patio or deck, and 3 bedrooms on the third floor, including an impressive master suite. Sidewalks extend from the community to nearby Newmarket Elementary School and all the way into downtown. Homeowners will enjoy maintenance-free living and have the opportunity to make their own interior selections. The townhomes at Stonehill Pointe are part of a multi-phase community with single-family condominium residences planned for a later date.