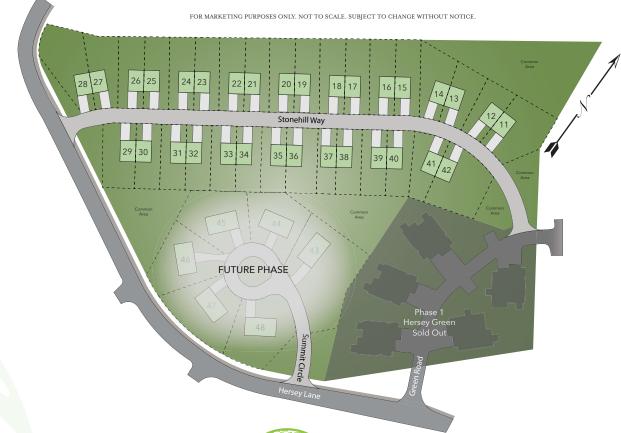

Set in an established residential neighborhood, Stonehill Pointe is a 32-unit new home community located only a mile and a half from Newmarket's newly revitalized downtown area. The 32 end-unit townhomes each feature large, open-concept living spaces, a back patio or deck, and 3 bedrooms on the third floor, including an impressive master suite. Sidewalks extend from the community to nearby Newmarket Elementary School and all the way into downtown. Homeowners will enjoy maintenance-free living and have the opportunity to make their own interior selections. The townhomes at Stonehill Pointe are part of a multi-phase community with single-family condominium residences planned for a later date.